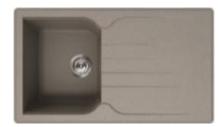

Brand : ELLECI, Italy

Name: Venice Natural granite-resin inset

kitchen sink

Item Code and LMN400-70 Ghisa color: LMN400-73 Titanium

LGN400-68 Bianco TiTano

Designer:

Dimensions: 860 x 500 x 224 mm

## Product info:

• Natural granite-resin inset kitchen sink

- 1 bowl with drainboard
- Reversible
- Scratch resistant
- · Temperature and High impact resistant
- 3 ½ waste strainer and bottle trap

Tap hole(s) is/are pre-punched, please specify to warehouse for punching tap hole(s) before delivery.