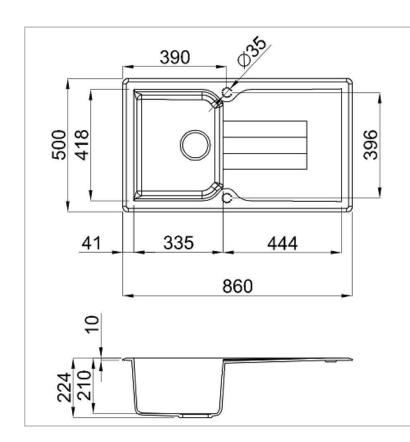

Brand : ELLECI, Italy

Name: Venice Natural granite-resin inset

kitchen sink

Item Code and LMN400-70 Ghisa color: LMN400-73 Titanium

LGN400-68 Bianco TiTano

Designer:

Dimensions: 860 x 500 x 224 mm